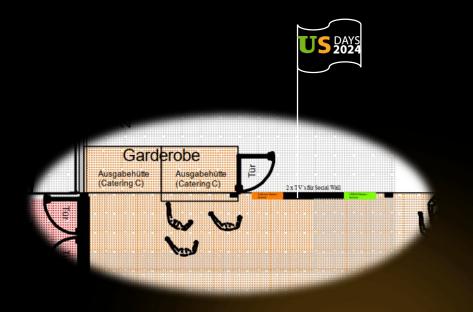

tact person – "service-desk" phone number: +49 8331 858 222



contact person – "company tour" phone number: +49 8331 858 222



 BERND HÖRMANN

 Technischer Support

 J +49 8331 858 222

 ☑ Support@u-r-b-a-n.com

 V

 V

 V



- During the meet U|S 2024 week, we collect contributions from our social channels and dynamically bundle them in a social wall
- We present the Social Wall in the entrance tent on 3 large flat screens directly after the main entrance on the left side
- The Social Wall can also be reached via the following link: <u>https://my.walls.io/meet-US-2024</u>
- You can also create "direct posts" that land directly on the Social Wall as a "selfie"; To do this, scan the QR code on the right or click on the following link:

https://my.walls.io/meet-US-2024?create-post=true













All documents, as well as details about the shuttle service, are available on the joint website of URBAN and Schirmer.

www.us-days.com







MEMMINGEN

"We are looking forward to an unforgettable time, with our partners, customers and industry guests. Let's have a wonderful time together and

celebrate a great party with us."